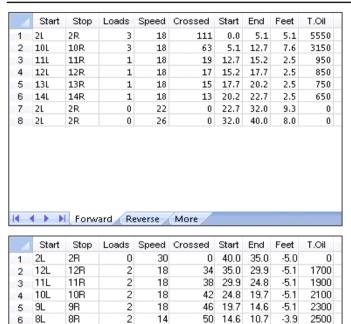

37 10.7

0 8.8

-1.9

-8.8

8.8

0.0

1850

2R

2R

2L

7 2L 1

★ ▶ ▶ Forward Reverse More

14

14

| Conditioner:<br>Type In or Select<br>One  |
|-------------------------------------------|
| TransferType:<br>Type In or Select<br>One |
| Forward                                   |