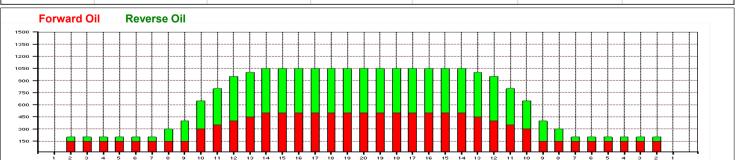

## Brandbergen open 2019

40 Feet Oil Pattern Distance: **Reverse Brush Drop:** 40 Feet Oil Per Board: 50 uL Forward Oil Total: 11.9 mL 12.35 mL 24.25 mL **Reverse Oil Total: Volume Oil Total:** Forward Boards Crossed: 238 Boards Reverse Boards Crossed: 247 Boards 485 Boards **Total Boards Crossed:** 