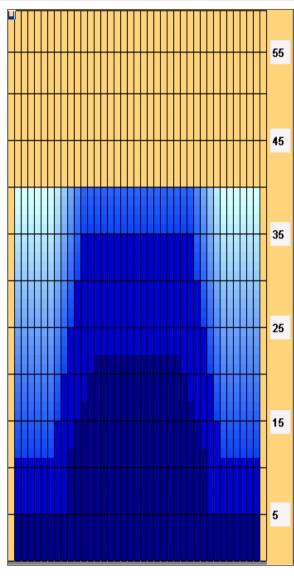

## Brandbergen open 2019

40 Feet Oil Pattern Distance: **Reverse Brush Drop:** 40 Feet Oil Per Board: 50 uL Forward Oil Total: 11.9 mL 12.35 mL 24.25 mL **Reverse Oil Total: Volume Oil Total:** Forward Boards Crossed: 238 Boards Reverse Boards Crossed: 247 Boards 485 Boards **Total Boards Crossed:** 